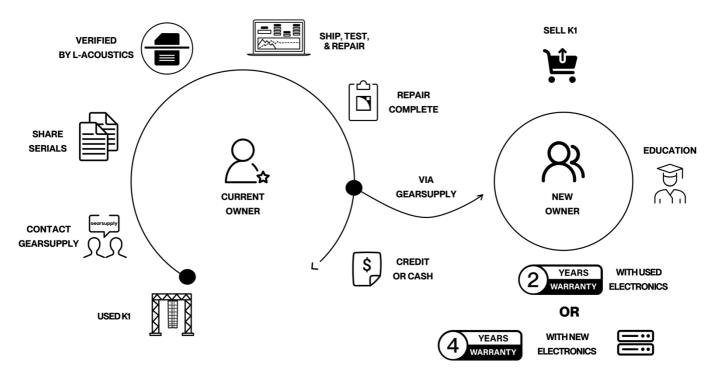

As part of our commitment to sustainable practices and extending the life span of our premium sound solutions, L-Acoustics has established a Certified Pre-Owned Program. Through our network of Authorized Service Centers, we meticulously inspect, refurbish, and certify preowned L-Acoustics systems, offering them a second life in the market.

Certified Pre-Owned L-Acoustics systems are exclusively handled by our network of Authorized Service Centers. These centers are rigorously vetted and trained to conduct thorough inspections, testing, and remanufacturing processes, ensuring each system meets our stringent quality standards. They also manage the logistics and resale of these certified products.

#### How long does it take?

For 24 K1 and 12 K1-SB, the CPO certification process including repairs will take just under two weeks. Completion of the resale can take longer, but buyers and sellers are constantly sourced to minimize transaction time.

# How long is the extended warranty on the resold CPO K1 package?

The extended warranty for CPO K1 packages hitting the market is 2 years for K1 and K1-SB if used electronics and other products completing the system specification (not subject to warranty extension) are included with the package. If new products are purchased, the CPO K1 and K1-SB receives a 4-year warranty extension. Warranty extensions are non-transferable.

## Do I need to send in equipment for evaluation before consigning?

Equipment must be shipped to Gearsupply which forms part of the consignment. Pre-shipping evaluation includes serial number verification and remote visual checks.